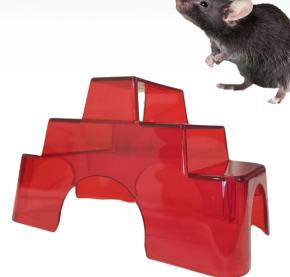

#### **DomiceISLE**

- The DomiceISLE is made of polycarbonate in transparent red
- Size: 137x71x78mm