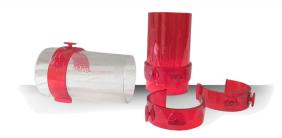

# **Mouse Tube Clip**

- The Mouse Tube Clip comes in a red transparent polycarbonate.
- · Featuring two tabs, this clip allows you to hang the mouse tube in the wire bar lid in two different orientations.

# **Mouse Tube**

- The Mouse tube comes in clear transparent and red transparent polycarbonate.
- Size: 98,5mm (length), Ø 57,9 mm one end and Ø 54,4 mm the other end (slightly conical). 3 mm material.
- · Injection moulded to avoid sharp edges.