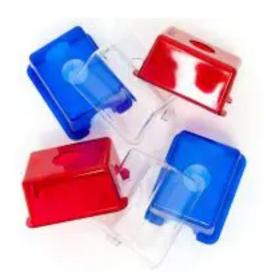

# **Large Mouse House**

- Available in red, blue and transparent polycarbonate.
- Foot print: 110 x 114 x H 65 mm.
- Top dimensions:
  120 x 90 mm,
  side openings W39 x H37 mm.
  Top opening Ø 38 mm.

OPend Life Science Solutions