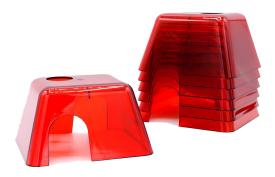

#### **DomiceISLE**

- The DomiceISLE is made of polycarbonate in transparent red
- Size: 137x71x78mm