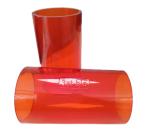

# **Mouse Tube**

- The Mouse tube comes in clear transparent and red transparent polycarbonate.
- Size: 98,5mm (length), Ø 57,9 mm one end and Ø 54,4 mm the other end (slightly conical). 3 mm material.
- · Injection moulded to avoid sharp edges.