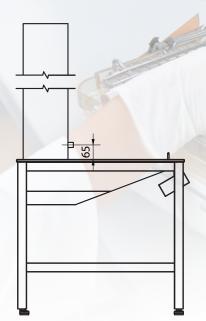

### **Surgery Table** in Corian

Down ventilated surgery table for protection of the operator against allergens and anesthesia gas spillage. Surface in the unique material Corian offering excellent heat distribution properties and a robust and soft, "warm" surface to work on. Equipped with 3 downflow modules available in 2 designs:

#### **Dimensions and material**

- External dim: W 1100 x D 750 x H 700-1000 mm
- Down ventilated area: W 840 x D 475 mm
- Module dim: W 278 x 475 mm (3 modules required)
- Surface in CORIAN farven Cameo White
- Frame in stainless steel AISI304 polyester coated RAL9016 (white)
- Plenum sink with ballofix drain in stainless steel AISI304

#### Installation requirements

- Connection to building exhaust ventilation required: 570 m³/h, pressure drop approx 140 Pa
- The location of the exhaust duct must be chosen when the order is placed, left, right, or centre
- Electrically height adjustable (optional): 230V, 50 Hz
- · Heated module (optional): 230V, 50Hz