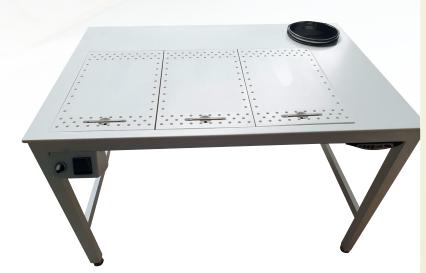

### **Surgery Table** in Corian

Down ventilated surgery table for protection of the operator against allergens and anesthesia gas spillage. Surface in the unique material Corian offering excellent heat distribution properties and a robust and soft, "warm" surface to work on. Equipped with 3 downflow modules available in 2 designs:

#### Modul type 1 standard

Downflow module with perforations along the edges.

#### Modul type 2 with heating

Downflow module with perforations along the edges and integrated heating. Fitted with waterproof plug. Temperature adjustment in steps of 1°C from room temperature and up to 37°C. The temperature is adjusted on a display on the front of the surgery table. Current temperature is shown on the display.

Both module types withstand machine wash and are equipped with recessed stainless steel handle for easy removal of module for cleaning.

Opend Life Science Solutions

Opend DK-4681 Herfølge, Denmark T: +45 29 344 334 E: tine@opend.eu W: www.opend.eu