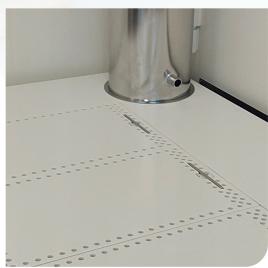

#### Modul type 1 standard

Downflow module with perforations along the edges.

#### Modul type 2 with heating

Downflow module with perforations along the edges and integrated heating. Fitted with waterproof plug. Temperature adjustment in steps of 1°C from room temperature and up to 37°C. The temperature is adjusted on a display on the front of the surgery table. Current temperature is shown on the display.

Both module types withstand machine wash and are equipped with recessed stainless steel handle for easy removal of module for cleaning.

Opend Life Science Solutions

Opend DK-4681 Herfølge, Denmark T: +45 29 344 334 E: tine@opend.eu W: www.opend.eu