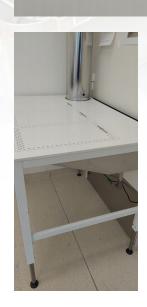

### **Surgery Table** in Corian

Down ventilated surgery table for protection of the operator against allergens and anesthesia gas spillage. Surface in the unique material Corian offering excellent heat distribution properties and a robust and soft, "warm" surface to work on. Equipped with 3 downflow modules available in 2 designs:

#### **Dimensions and material**

- External dim: W 1100 x D 750 x H 700-1000 mm
- Down ventilated area: W 840 x D 475 mm
- Module dim: W 278 x 475 mm (3 modules required)
- Surface in CORIAN farven Cameo White
- Frame in stainless steel AISI304 polyester coated RAL9016 (white)
- Plenum sink with ballofix drain in stainless steel AISI304