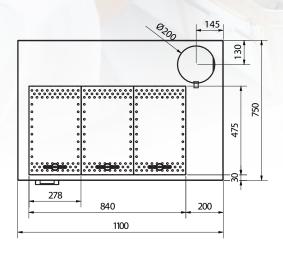

#### **Dimensions and material**

- External dim: W 1100 x D 750 x H 700-1000 mm
- Down ventilated area: W 840 x D 475 mm
- Module dim: W 278 x 475 mm (3 modules required)
- Surface in CORIAN farven Cameo White
- Frame in stainless steel AISI304 polyester coated RAL9016 (white)
- Plenum sink with ballofix drain in stainless steel AISI304

#### Installation requirements

- Connection to building exhaust ventilation required: 570 m³/h, pressure drop approx 140 Pa
- The location of the exhaust duct must be chosen when the order is placed, left, right, or centre
- Electrically height adjustable (optional): 230V, 50 Hz
- · Heated module (optional): 230V, 50Hz