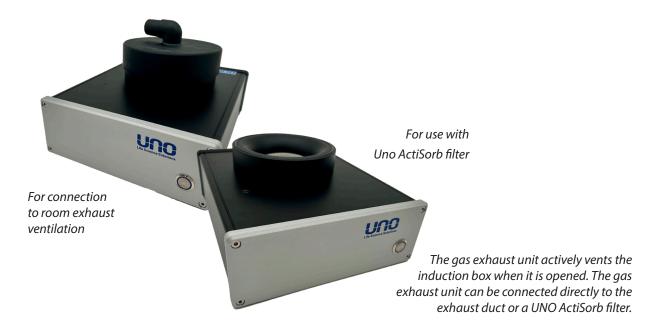

## Opend Life Science Solutions

The induction box is available in two sizes (mouse and rat) in red transparent plastic. The combination of an efficient downflow and an active suction provided by the gas exhaust unit, gives the operator a very efficient protection against exposure to anesthesia gas when the induction box is opened. The exhaust duct is prepared for connection of the gas exhaust unit.

Free standing induction box solution