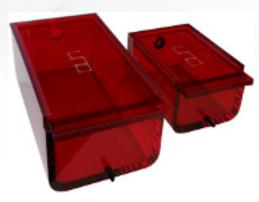

## Opend Life Science Solutions

The induction box is available in two sizes (mouse and rat) in red transparent plastic. The combination of an efficient downflow and an active suction provided by the gas exhaust unit, gives the operator a very efficient protection against exposure to anesthesia gas when the induction box is opened. The exhaust duct is prepared for connection of the gas exhaust unit.

### Induction box mouse:

Int. dim 150 L x 100 B x 70 H mm Ext. dim 170 L x 120 B x 95 H mm

## Induction box rat:

Int. dim 250 L x 130 B x 90 H mm Ext. dim 270 L x 150 B x 115 H mm