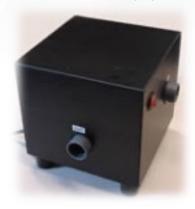

The gas exhaust unit actively vents the induction box when it is opened. The gas exhaust unit can be connected directly to the exhaust duct or a charcoal filter.