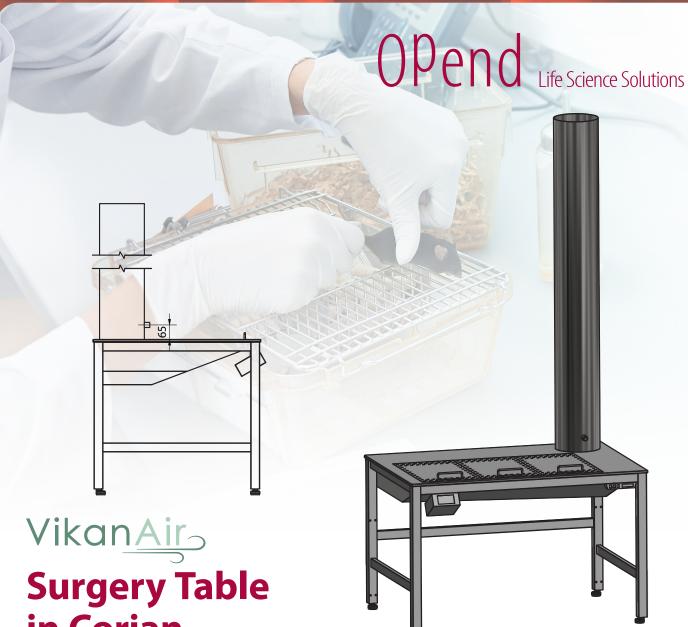

# in Corian

Down ventilated surgery table for protection of the operator against allergens and anesthesia gas spillage. Surface in the unique material Corian offering excellent heat distribution properties and a robust and soft, "warm" surface to work on. Equipped with 3 downflow modules available in 2 designs:

### **Dimensions and material**

- External dim: W 1100 x D 750 x H 700-1000 mm
- Down ventilated area: W 840 x D 475 mm
- Module dim: W 278 x 475 mm (3 modules required)
- Surface in CORIAN farven Cameo White
- Frame in stainless steel AISI304 polyester coated RAL9016 (white)
- Plenum sink with ballofix drain in stainless steel AISI304